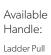

## **NEW FEATURES:**

Sidelite and transom options.

Wide Stile with Ball Catch lock and thumbturn allows for new Ladder Pull handle or custom handle types.

Ladder Pull handle option available with the Narrow Stile option in various sizes.